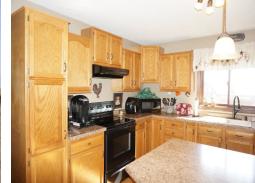

## I 29 Food N Fill

With house

Peever, SD

- Successful turnkey business
- House with over 3,000 square feet of living space
- 40 x 24 insulated shop

Turnkey successful business; the I- 29 Food N Fill right off I-29 Exit-224 Peever, SD, 45 miles north of Watertown, SD and 95 miles South of Fargo, ND. The store is a 2,720 square foot building with steel siding, electric heat, central air, canopy cover over pumps, concrete slab around pumps and in front of store. C-store also has a video lottery room, freezer, cooler and lots of storage. The house on the property was built in 1986 and has 3 bedrooms 1  $\frac{1}{2}$  baths, plus an office space, 1,728 square foot of living space all on main level and a 1,652 square foot finished basement. Newer furnace with electric heat, central air, 12 x 24 deck off the kitchen, newer steel roof, fenced in back yard, attached garages, 24 x 28 insulated and a 40 x 24 shop area insulated and heated with entry in back and front of shop.