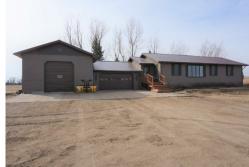

## I 29 Food N Fill

With house

Peever, SD

- Successful turnkey business
- House with over 3,000 square feet of living space
- 40 x 24 insulated shop

Turnkey successful business; the I- 29 Food N Fill right off I-29 Exit-224 Peever, SD, 45 miles north of Watertown, SD and 95 miles South of Fargo, ND. The store is a 2,720 square foot building with steel siding, electric heat, central air, canopy cover over pumps, concrete slab around pumps and in front of store. C-store also has a video lottery room, freezer, cooler and lots of storage. The house on the property was built in 1986 and has 3 bedrooms 1  $\frac{1}{2}$  baths, plus an office space, 1,728 square foot of living space all on main level and a 1,652 square foot finished basement. Newer furnace with electric heat, central air, 12 x 24 deck off the kitchen, newer steel roof, fenced in back yard, attached garages, 24 x 28 insulated and a 40 x 24 shop area insulated and heated with entry in back and front of shop.