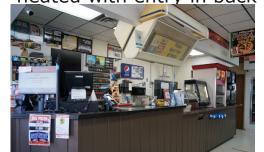

## I 29 Food N Fill

With house

Peever, SD

- Successful turnkey business
- House with over 3,000 square feet of living space
- 40 x 24 insulated shop

Turnkey successful business; the I- 29 Food N Fill right off I-29 Exit-224 Peever, SD, 45 miles north of Watertown, SD and 95 miles South of Fargo, ND. The store is a 2,720 square foot building with steel siding, electric heat, central air, canopy cover over pumps, concrete slab around pumps and in front of store. C-store also has a video lottery room, freezer, cooler and lots of storage. The house on the property was built in 1986 and has 3 bedrooms 1  $\frac{1}{2}$  baths, plus an office space, 1,728 square foot of living space all on main level and a 1,652 square foot finished basement. Newer furnace with electric heat, central air, 12 x 24 deck off the kitchen, newer steel roof, fenced in back yard, attached garages, 24 x 28 insulated and a 40 x 24 shop area insulated and heated with entry in back and front of shop.