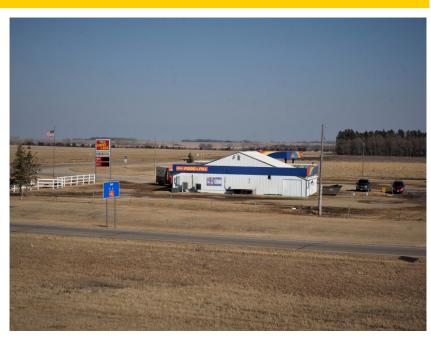

## I 29 Food N Fill

With house

Peever, SD

- Successful turnkey business
- House with over 3,000 square feet of living space
- 40 x 24 insulated shop

Turnkey successful business; the I- 29 Food N Fill right off I-29 Exit-224 Peever, SD, 45 miles north of Watertown, SD and 95 miles South of Fargo, ND. The store is a 2,720 square foot building with steel siding, electric heat, central air, canopy cover over pumps, concrete slab around pumps and in front of store. C-store also has a video lottery room, freezer, cooler and lots of storage. The house on the property was built in 1986 and has 3 bedrooms 1  $\frac{1}{2}$  baths, plus an office space, 1,728 square foot of living space all on main level and a 1,652 square foot finished basement. Newer furnace with electric heat, central air, 12 x 24 deck off the kitchen, newer steel roof, fenced in back yard, attached garages, 24 x 28 insulated and a 40 x 24 shop area insulated and heated with entry in back and front of shop.